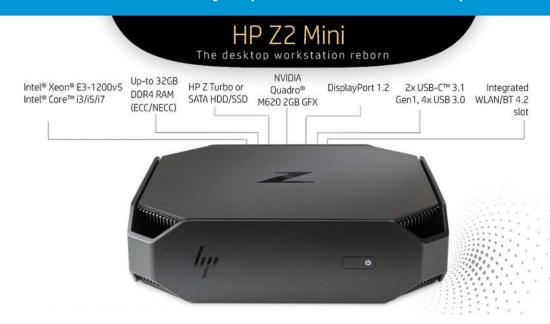

With a choice of Windows 10 Pro or Linux operating systems, the HP Z2 Mini G3 sports Intel® Core™ and Intel® Xeon® processor, powerful M620 professional graphics from NVIDIA® and of course faster than SSD storage with HP Z Turbo Drive G2.

## **Brief Specifications**

Intel® Xeon® E3 processor; Intel® Core™ i7, i5 and i3 processor | Intel® C236 chipset | max of 32 GB DDR4-2400 ECC or non-ECC SDRAM max of 1.5TB Storage with HP Z Turbo Drive G2 | NVIDIA® Quadro M620 2GB | Up to 6 Displays in daisy chain mode